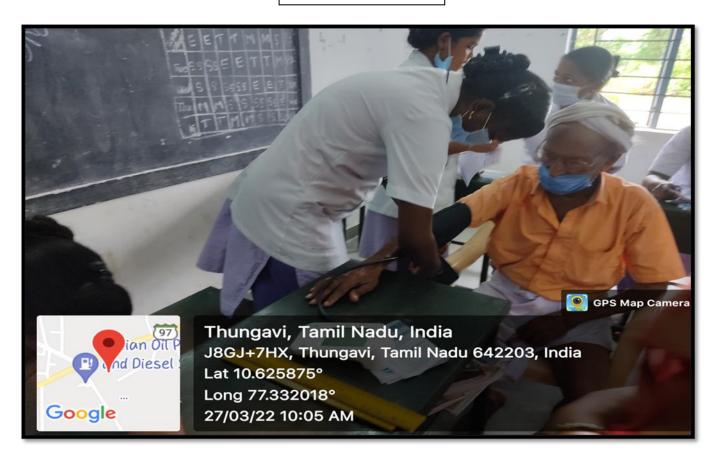

# **PHOTOS**

### NATIONAL SERVICE SCHEME

Sri G.V.G Visalakshi College for Women (Autonomous), Udumalpet

Free Medical Camp in the Adopted Village

SPECIAL CAMP - DAY 6

Venue: Thungavi, Tirupur District

Date: 27.03.2022

National Service Scheme, Sri G.V.G Visalakshi College for Women, Udumalpet in association with Priya Nursing and Paramedical College, Udumalpet organized free medical camp at Thungavi Village on 27.03.2022. The camp includes haemoglobin, blood pressure, diabetic check-up, eye check-up, dietary counselling and physical consultation. NSS volunteers helped in registration and medical cards, which were issued to the public and also gave their assistance to elderly people.