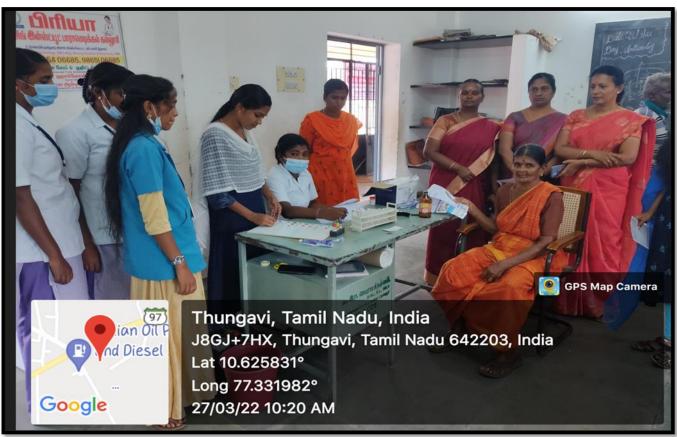

# **PHOTOS**

### NATIONAL SERVICE SCHEME

Sri G.V.G Visalakshi College for Women (Autonomous), Udumalpet

Free Medical Camp in the Adopted Village

SPECIAL CAMP - DAY 6

Venue: Thungavi, Tirupur District

Date: 27.03.2022

National Service Scheme, Sri G.V.G Visalakshi College for Women, Udumalpet in association with Priya Nursing and Paramedical College, Udumalpet organized free medical camp at Thungavi Village on 27.03.2022. The camp includes haemoglobin, blood pressure, diabetic check-up, eye check-up, dietary counselling and physical consultation. NSS volunteers helped in registration and medical cards, which were issued to the public and also gave their assistance to elderly people.